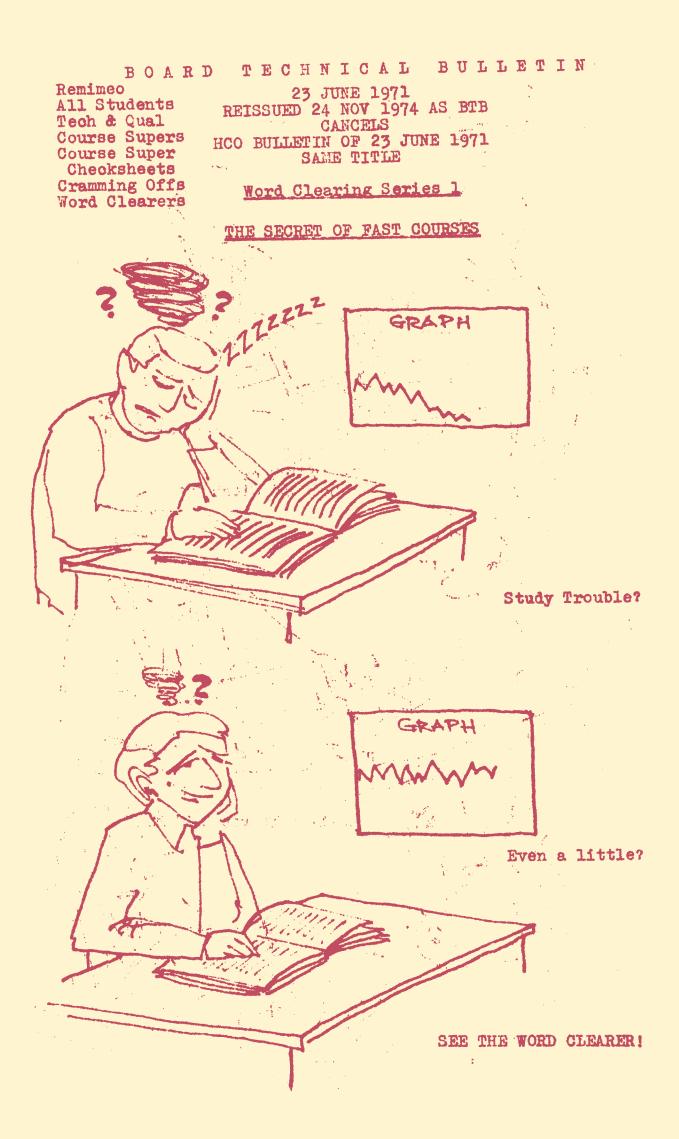

## WORD CLEARING!

If it's used, your courses start running fast, your students start learning quickly - with all stats going well.

LRH

Training & Services Aide and Flag Artist Reissued as BTB by Flag Mission 1234 I/C: CPO Andrea Lewis 2nd: Molly Harlow Commodore's Staff Aides Approved by the Board of Issues for the BOARDS OF DIRECTORS of the CHURCHES OF SCIENTOLOGY (R)